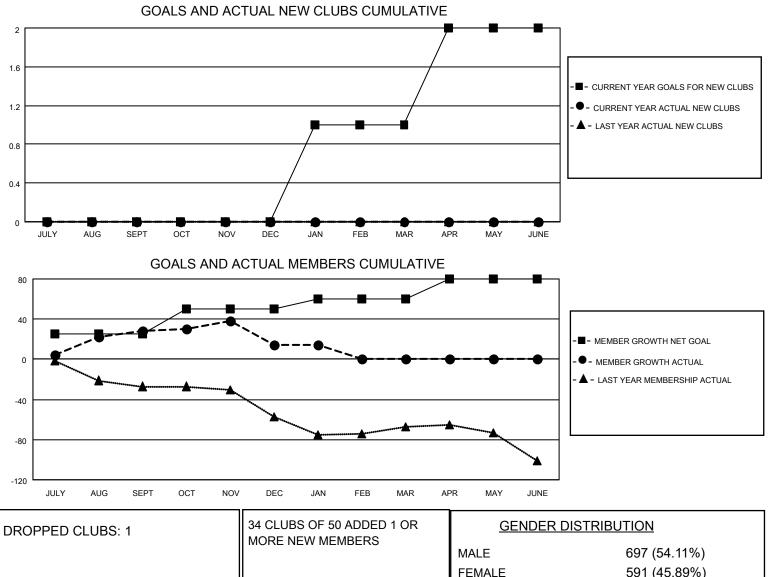

## LOCATION CALIFORNIA

District 4 C5

Results as of: 1/31/2022

| Clubs                 |               |           |               | Members               |                         |                         |                                                    |
|-----------------------|---------------|-----------|---------------|-----------------------|-------------------------|-------------------------|----------------------------------------------------|
| RESULTS FOR 2021-2022 |               |           |               | RESULTS FOR 2021-2022 |                         |                         |                                                    |
| QUARTER               | NEW CLUB GOAL | NEW CLUBS | DROPPED CLUBS | QUARTER               | IBER GROWTH NET<br>GOAL | MEMBER GROWTH<br>ACTUAL | DROPPED<br>MEMBERS ACTUAL<br>(including transfers) |
| JULY/AUG/SEPT         | 0             | 0         | 0             | JULY/AUG/SEPT         | 25                      | 65                      | 25                                                 |
| OCT/NOV/DEC           | 0             | 0         | 0             | OCT/NOV/DEC           | 25                      | 30                      | 38                                                 |
| JAN/FEB/MAR           | 1             | 0         | 1             | JAN/FEB/MAR           | 10                      | 13                      | 12                                                 |
| APR/MAY/JUNE          | 1             | 0         | 0             | APR/MAY/JUNE          | 20                      | 0                       | 0                                                  |

| DROPPED MEMBERS |    |                           | FEMALE<br>NON BINARY<br>PREFER NOT TO ANSWER | 591 (45.89%)<br>0 (0.00%)<br>0 (0.00%) |
|-----------------|----|---------------------------|----------------------------------------------|----------------------------------------|
| DECEASED        | 10 |                           |                                              |                                        |
| CLUB CANCELLED  | 0  | CLICK HERE FOR CUMULATIVE | TOTAL FAMILY UNIT MEMBERS                    | 306                                    |
| OTHER           | 65 | MEMBERSHIP DATA           |                                              |                                        |
| TOTAL           | 75 |                           | FAMILY MEMBERS PAYING HA                     | LF DUES 157                            |
|                 |    |                           |                                              |                                        |